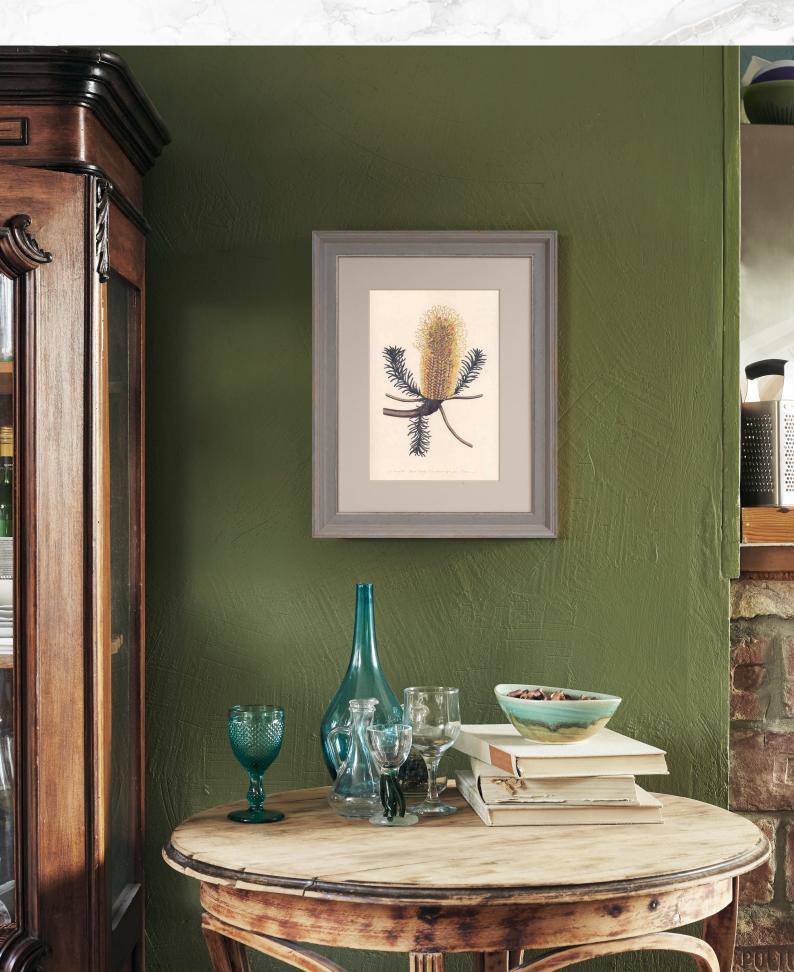

## Bergere.

The complex hand painted finish of this Bergere moulding paired with the classic profile shape provides a traditional option for modern interiors.

With a high-quality finish in timeless tones the Bergere range presents a rich European style with a hand finished, bespoke texture & feel.

The Bergere range is a successful and timeless Larson-Juhl classic in our American and European markets, we are pleased to introduce this tried and tested range to our Australian customers.

Bergere works across multiple decor trends and artwork styles, bringing a classic, eclectic, and chic look to elevate your artwork in any home.

## Style Guide

- Classic Ornate
- Country Chic
- Eclectic